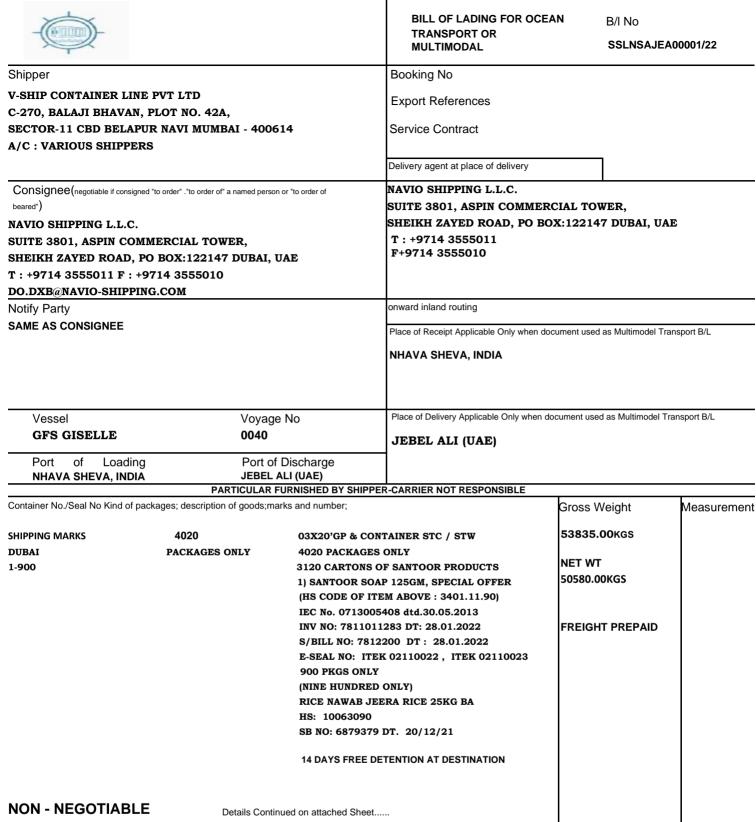

## **ATTACHED SHEET**

| BL NUMBER SSLNSAJEA00001/22 |      | VESSEL NAME  GFS GISELLE |          | VOYAGE      |            |  |
|-----------------------------|------|--------------------------|----------|-------------|------------|--|
|                             |      |                          |          | 0040        |            |  |
| CONTAINER                   | TYPE | SEAL No                  | PACKAGES | NET WT(KGS) | GR WT(KGS) |  |
| TGHU3420529                 | 20GP | 000517                   | 1560     | 14040.00    | 15600.00   |  |
| MSCU6141002                 | 20GP | 000515                   | 1560     | 14040.00    | 15600.00   |  |
| HTWU8026494                 | 20GP | 000513                   | 900      | 22500.00    | 22635.00   |  |